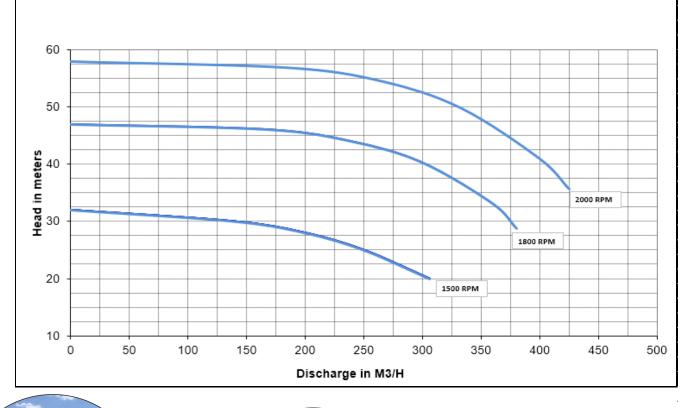

## Technical Data sheet

| Auto Prime Dewatering Pump  |             |                            |            |  |
|-----------------------------|-------------|----------------------------|------------|--|
| Model                       | SBAPDP404ED | Series                     | 100 X 320N |  |
| Suction Size in MM          | 150         | Max.Operating Temp. Centi. | 100        |  |
| Discharge size in MM        | 100         | Max Operating Speed in RPM | 2200       |  |
| Solids Handlings Size in MM | 65          | Recommended Engine in KW   | 51         |  |
| Impeller Type               | Shrouded    | Fuel Tank Size in Ltrs.    | 200        |  |
| Max. Impeller Dia in MM     | 320         | Air Evaucation Pump IN CFM | 60         |  |