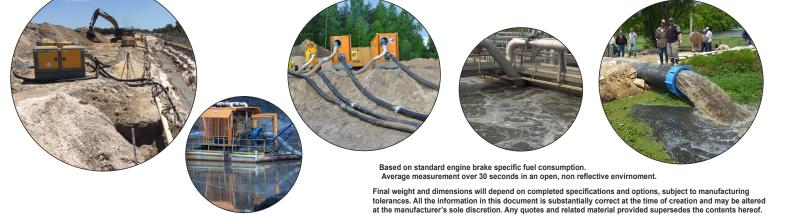

60          |  |

Key Feature - Priming system Mechancial Driven Diaphragm Type Vaccum Pump.

Priming chamber single chamber with positive sealing air speration valve with stainless steel float ball and linkage.

## **Material of Contruction**

| Volute Casing | Ductile Iron ASTM A536 65-45-12 | Mechancial Seal | Sic Vs Sic, with Viton Rubber parts |
|---------------|---------------------------------|-----------------|-------------------------------------|
| Impeller      | SS316                           | Pump Shaft      | 17-4 PH Stainless Steel             |
| Wear Ring     | SS316                           | Hardware        | SS304                               |

## Performance Curve 100 80 Head in meters 60 40 20 1500 RPM 200 400 600 800 1000 1200 1400 1600 1800 Discharge in M3/H





- Plot No.30 Industrial Area, Richhai Jabalpur,
   MP (482010)- INDIA
- **+91** 761 2330221
- info@sbpumpsindia.com
  - www.sbpumpsindia.com