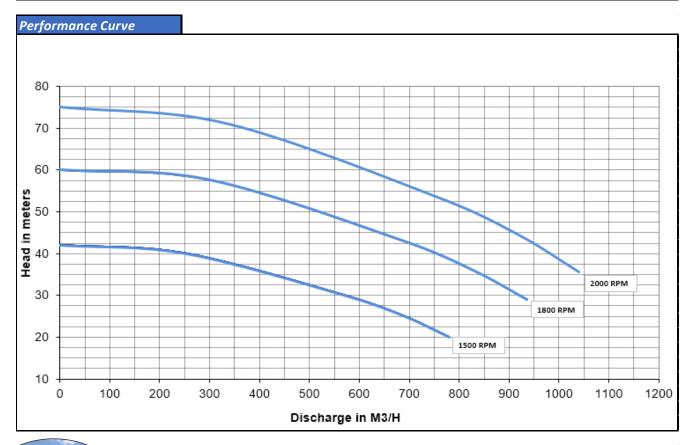

## Technical Data sheet

**Auto Prime Dewatering Pump** 

| Model                       | SBAPDP1208ED | Series                      | 250 X 300NQ |
|-----------------------------|--------------|-----------------------------|-------------|
| Suction Size in MM          | 200          | Max. Operating Temp. Centi. | 100         |
| Discharge size in MM        | 200          | Max. Operating Speed in RPM | 2200        |
| Solids Handlings Size in MM | 100          | Recommended Engine in KW    | 127         |
| Impeller Type               | Shrouded     | Fuel Tank Size in Ltrs.     | 200         |
| Max. Impeller Dia in MM     | 300          | Air Evaucation Pump IN CFM  | 60          |